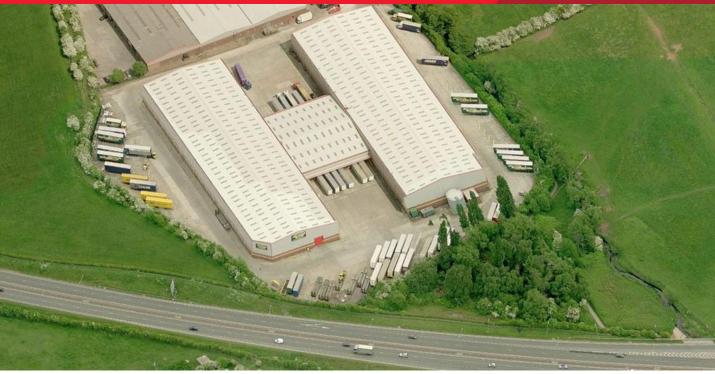

### **ACCOMODATION**

The unit comprises the following approximate gross internal areas:

|            |         | SQ M   |
|------------|---------|--------|
| Bay 1      | 65,407  | 6,076  |
| Bay 2      | 64,482  | 5.990  |
| Cross dock | 17,298  | 1,607  |
| Offices    | 3,974   | 370    |
| GIA        | 151,161 | 14,043 |

## **DESCRIPTION**

The property comprises the following specification:

- Steel portal frame construction
- 8.2m to underside of haunch rising to 10.6m at apex
- Cross dock loading
- 18 dock level and 1 ground level loading doors
- High bay lighting
- Part racked
- Sprinkler system
- Heating
- · Two storey offices
- 24/7 onsite security
- 360 degrees circulation
- Ample parking provision