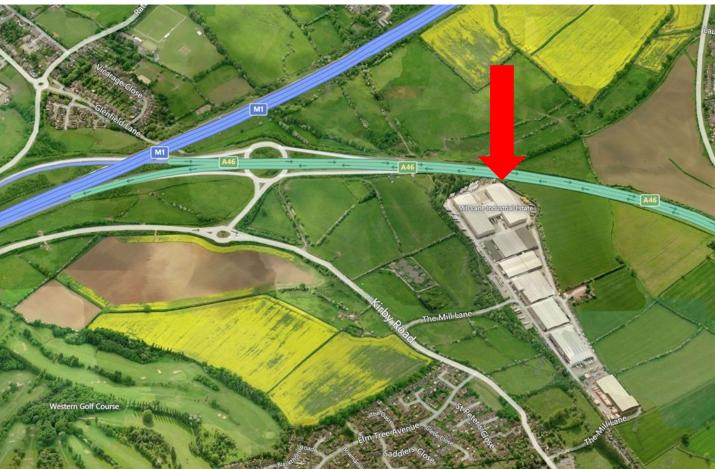

## **LOCATION**

The site is prominently located directly off J21a of the M1 motorway. Access to the M69 motorway from J21 M1 motorway is within 2 miles.

The site is situated off Kirby Road, which links to A47 Hinckley Road main arterial road giving access to Leicester City Centre.